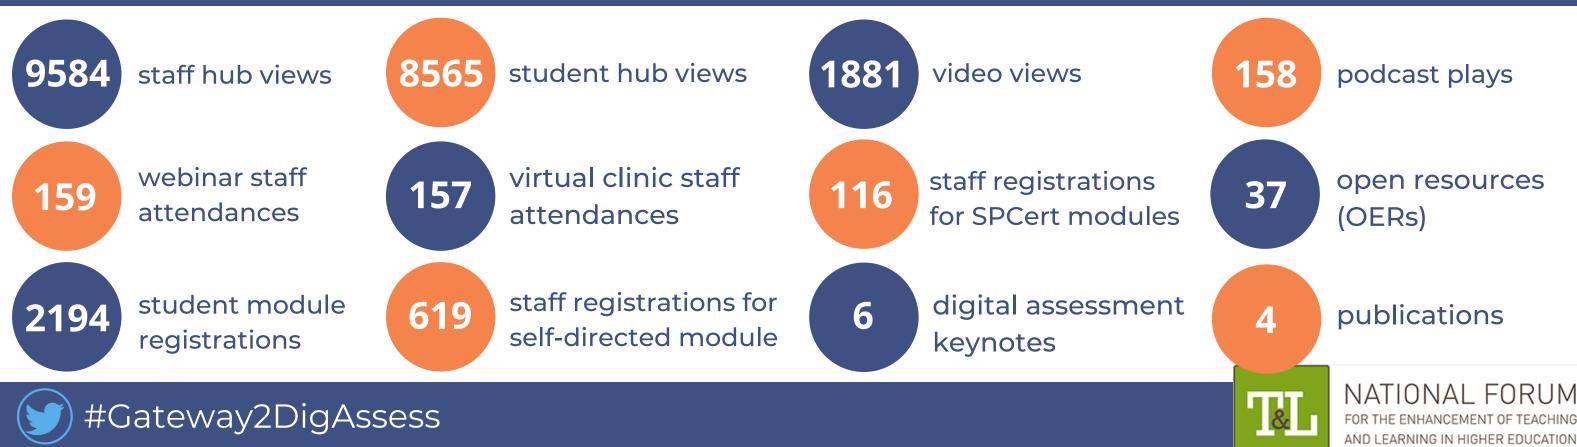

sity of Dublin



# Welcome to Gateway to Digital Assessment

Niamh McGoldrick, Pauline Rooney, Jonny Johnston, Ciara O'Farrell, Jade Concannon, David Hamill **Academic Practice, Trinity College Dublin** 

### Aim

Develop shared staff & student understanding of digital assessment



Students as Partners

Approach



Higher education staff, students, stakeholders & policy makers

**Audience** 



## **Research & Consultation**



#### **Staff & Student Learning Opportunities**

- Staff module (SPCert): "Assessment Literacy"
- Student module strand (self-directed): "Adapting to Digital Assessment"
- Staff module strand (self-directed/ SPCert): "Adapting Assessments for Learning Online"
- Virtual clinics & workshops
- Webinars

Nurturing Communities of Practice

# Impact to Date (May 2021)



#### Staff & Student Online Hub

- Multimedia resources -
- Academic & Student Handbooks -
  - Student perspectives -
- Academic voices from the disciplines -
  - Publications -
  - Key takeaways -
    - Podcasts -
      - Blog -