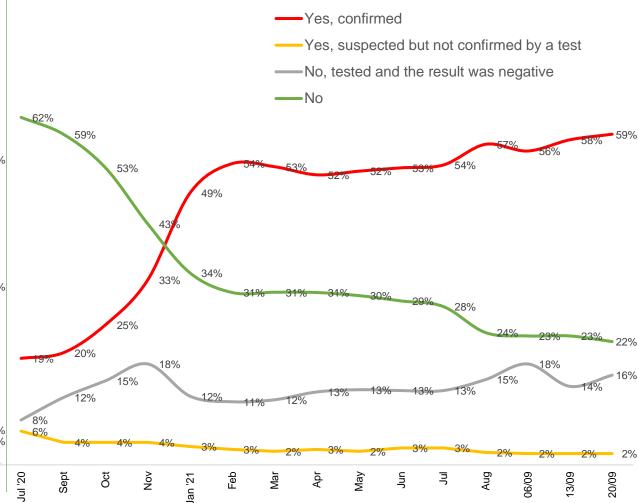

## COVID-19 Infection – II

Do you know people in your immediate social environment who are or have been infected with the coronavirus?