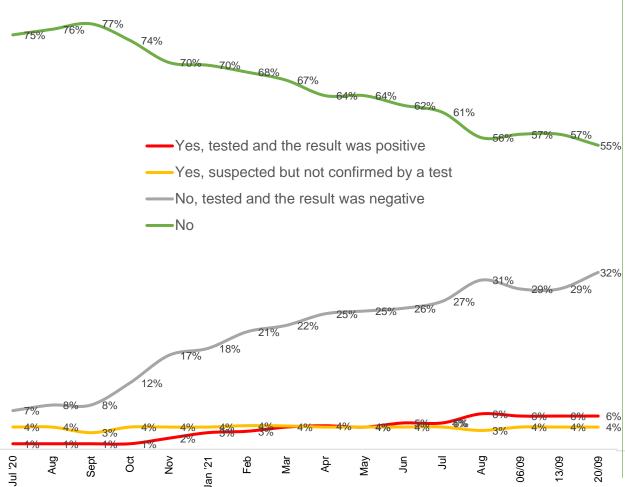

## COVID-19 Infection - I

Are you, or have you been, infected with the coronavirus?