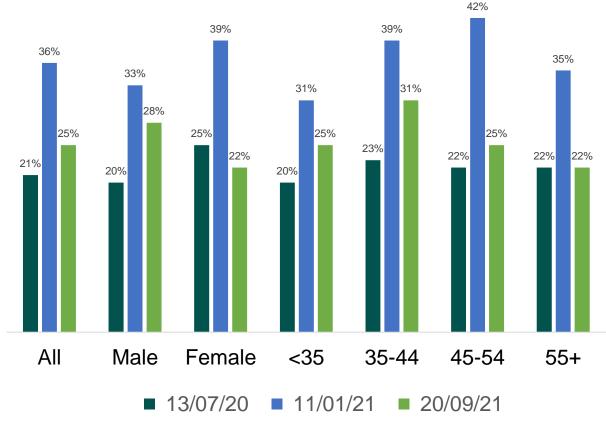

## Infection Probability – III

What do you consider to be your own probability of getting infected with the coronavirus?

Scale of 1-7: Mean Scores

COVID-19 Vaccine

Are you fully vaccinated yet i.e. received two doses of AstraZeneca or Pfizer or Moderna or one dose of Jansen or J&J? Demographics: % Yes