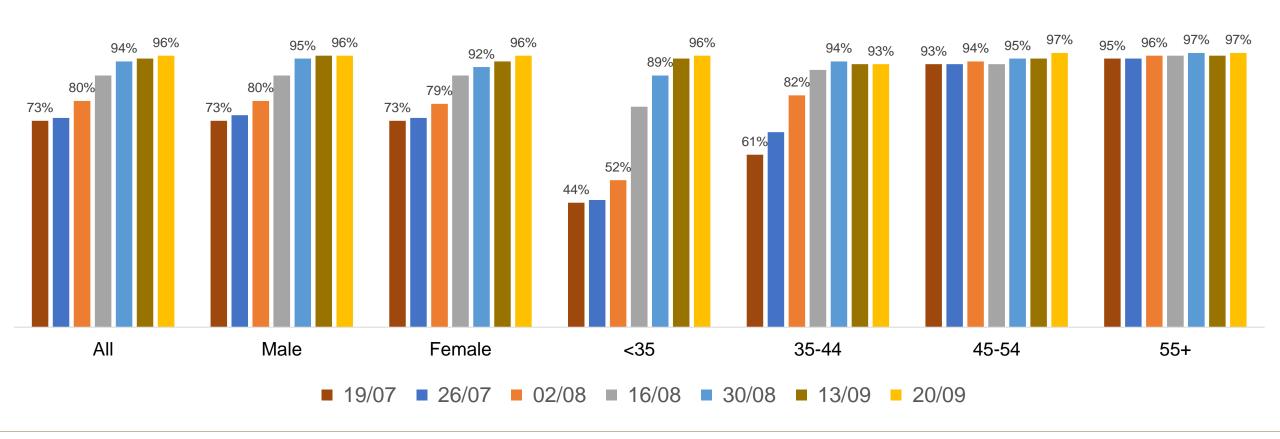

## Infection Probability – III

What do you consider to be your own probability of getting infected with the coronavirus?

Scale of 1-7: Mean Scores

COVID-19 Vaccine

Are you fully vaccinated yet i.e. received two doses of AstraZeneca or Pfizer or Moderna or one dose of Jansen or J&J? Demographics: % Yes