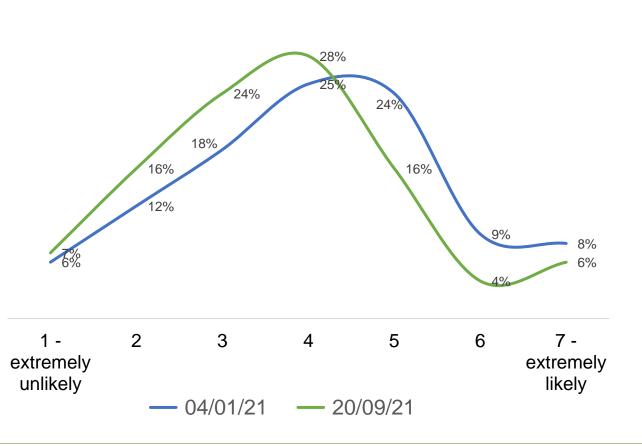

## Infection Probability – I

What do you consider to be your own probability of getting infected with the coronavirus? Scale of 1 - 7