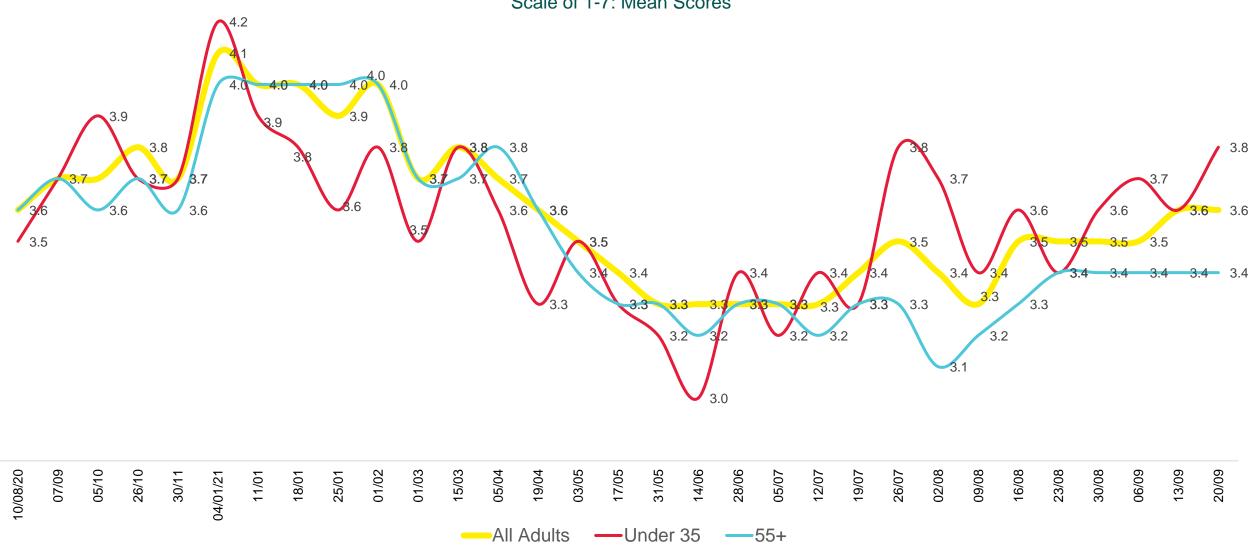

## Infection Probability – I

What do you consider to be your own probability of getting infected with the coronavirus? Scale of 1 - 7

## Infection Probability – III

What do you consider to be your own probability of getting infected with the coronavirus?

Scale of 1-7: Mean Scores

COVID-19 Vaccine

Are you fully vaccinated yet i.e. received two doses of AstraZeneca or Pfizer or Moderna or one dose of Jansen or J&J? Demographics: % Yes