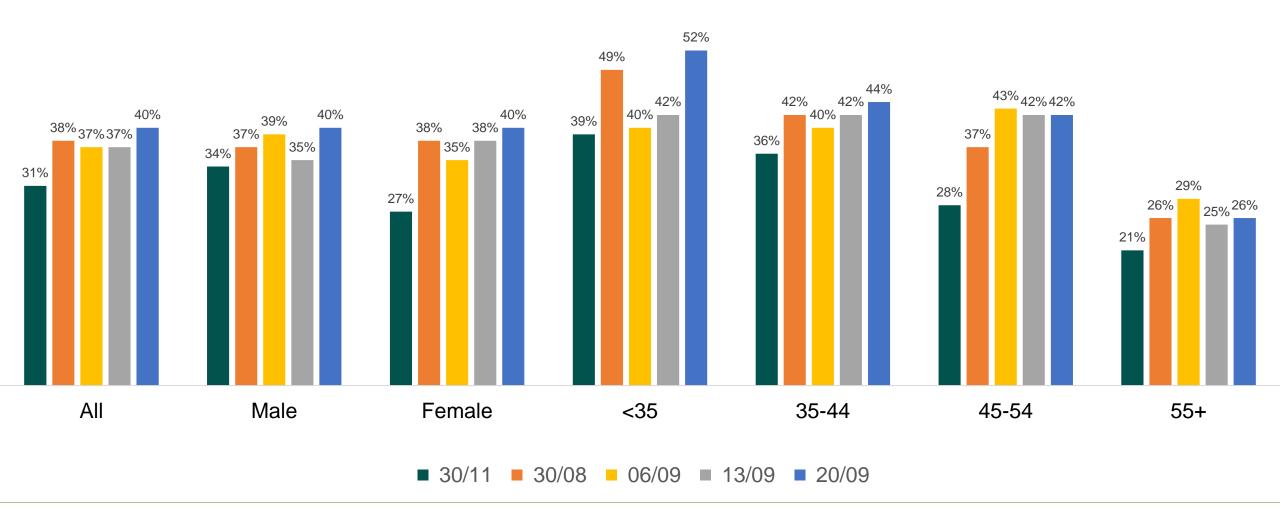

#### **COVID-19 Vaccine Restrictions**

Once people start getting the COVID-19 vaccine in Ireland should the Government lift covid-related restrictions for everyone, including those who have not been vaccinated yet?(all adults): % YES