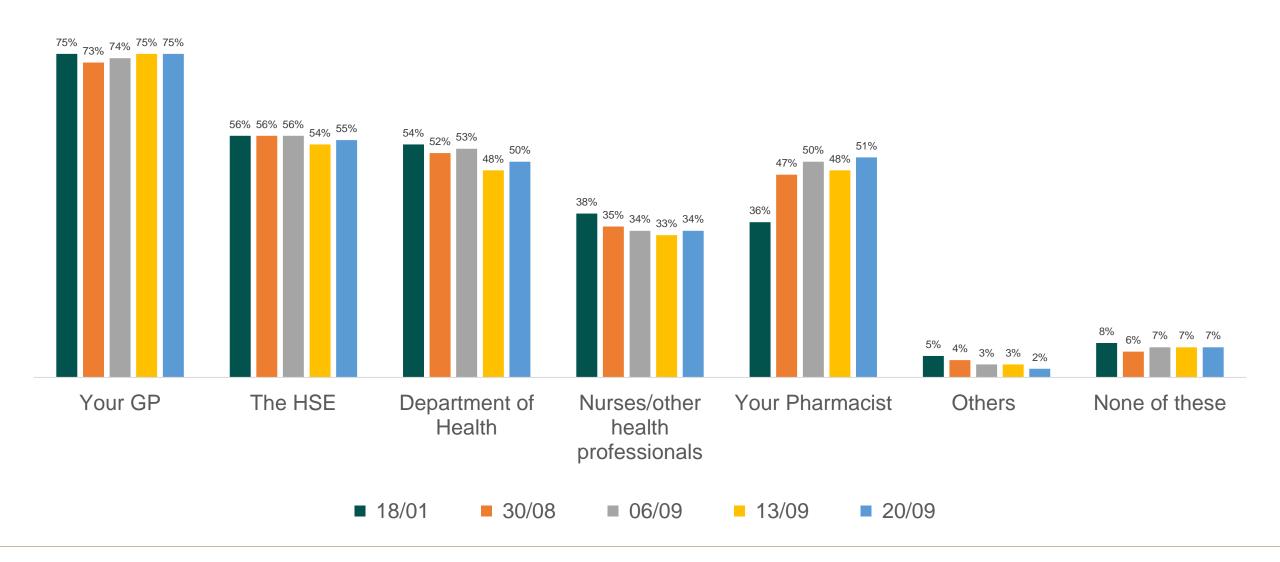

## COVID-19 Vaccine – Trust

Who do you trust when it comes to advice about vaccines? Base All Adults – select all that apply: